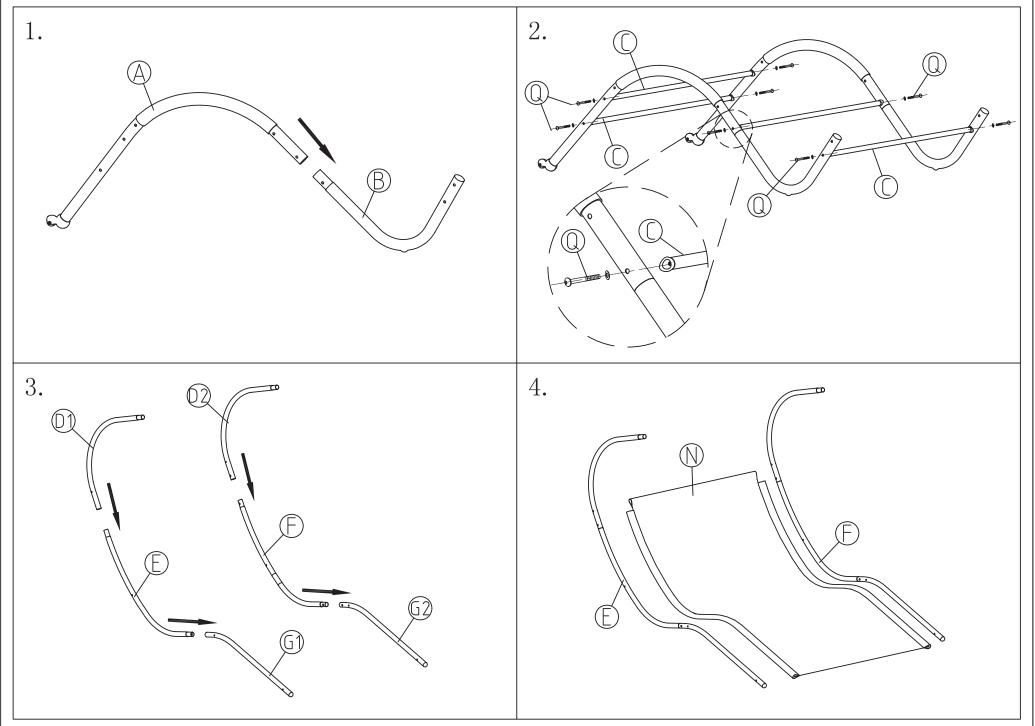

## **IMPORTANT & WARNINGS:**

- Remove all parts from packaging carefully.
- This is heavy. When assembling and disassembling we recommend that two or more adults are involved.
- Keep children and pets away when assembling or disassembling.
- This product is only designed to seat one person at any given time. DO NOT exceed this as it could damage the product, cause injury, and void your warranty.
- The max recommended weight is 200kgs or 440 lbs.
- Do not climb on the frame.
- Keep all flame and heat sources well away from this product at all times.
- Take care not to trap fingers while assembling and disassembling.
- When not in use store in a cool and dry place away from any heat sources.