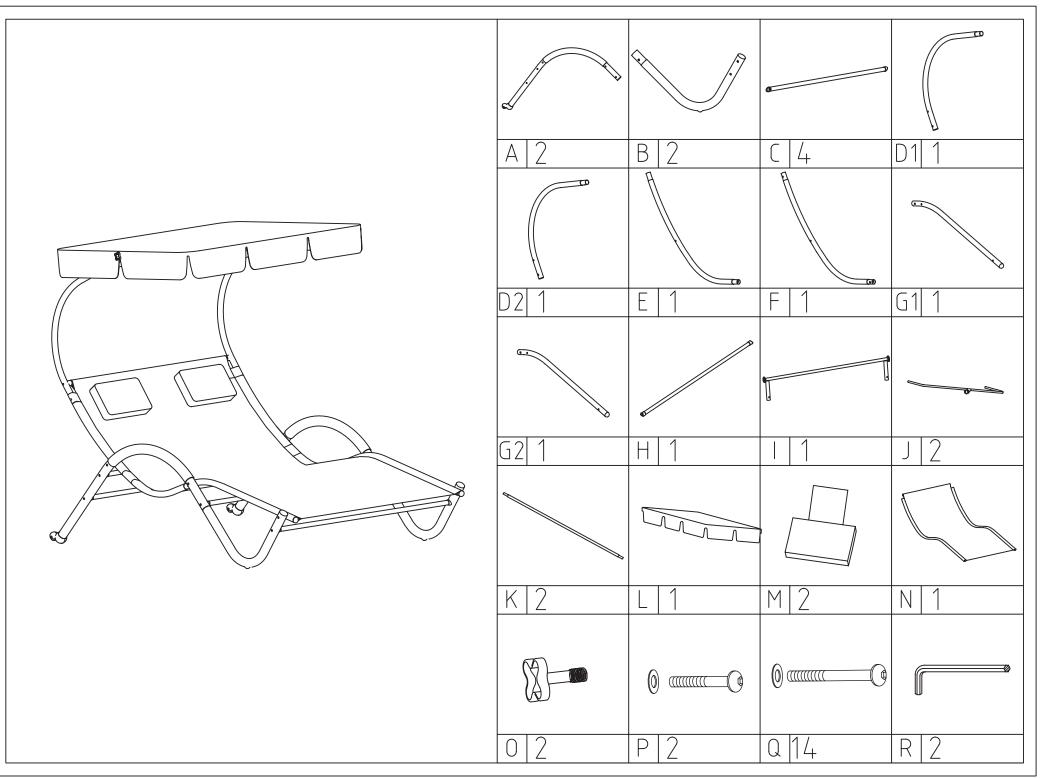

## **IMPORTANT & WARNINGS:**

- Remove all parts from packaging carefully.
- This is heavy. When assembling and disassembling we recommend that two or more adults are involved.
- Keep children and pets away when assembling or disassembling.
- This product is only designed to seat one person at any given time. DO NOT exceed this as it could damage the product, cause injury, and void your warranty.
- The max recommended weight is 200kgs or 440 lbs.
- Do not climb on the frame.
- Keep all flame and heat sources well away from this product at all times.
- Take care not to trap fingers while assembling and disassembling.
- When not in use store in a cool and dry place away from any heat sources.