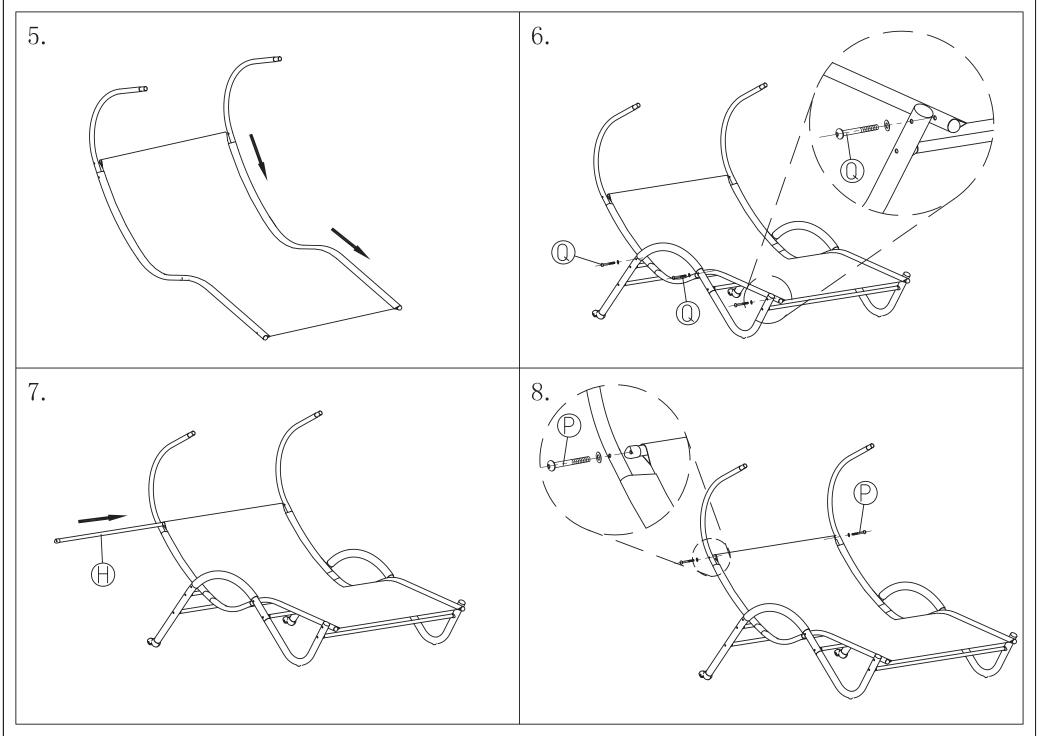

## **IMPORTANT & WARNINGS:**

- Remove all parts from packaging carefully.
- This is heavy. When assembling and disassembling we recommend that two or more adults are involved.
- Keep children and pets away when assembling or disassembling.
- This product is only designed to seat one person at any given time. DO NOT exceed this as it could damage the product, cause injury, and void your warranty.
- The max recommended weight is 200kgs or 440 lbs.
- Do not climb on the frame.
- Keep all flame and heat sources well away from this product at all times.
- Take care not to trap fingers while assembling and disassembling.
- When not in use store in a cool and dry place away from any heat sources.