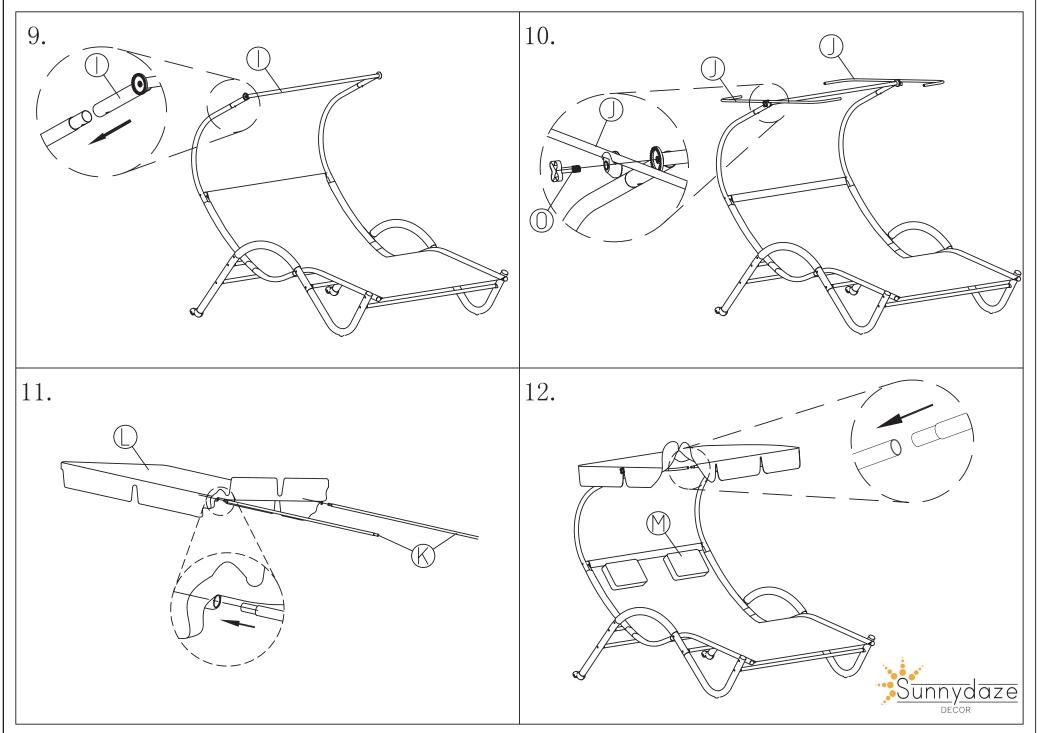

## **IMPORTANT & WARNINGS:**

- Remove all parts from packaging carefully.
- This is heavy. When assembling and disassembling we recommend that two or more adults are involved.
- Keep children and pets away when assembling or disassembling.
- This product is only designed to seat one person at any given time. DO NOT exceed this as it could damage the product, cause injury, and void your warranty.
- The max recommended weight is 200kgs or 440 lbs.
- Do not climb on the frame.
- Keep all flame and heat sources well away from this product at all times.
- Take care not to trap fingers while assembling and disassembling.
- When not in use store in a cool and dry place away from any heat sources.