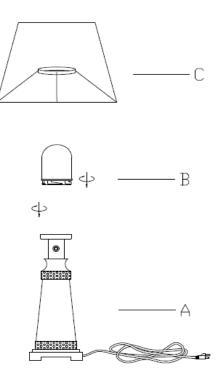

## PARTS LIST

- A: Lamp Body 1PC
- B: Glass Cover 1PC
- C: Shade 1PC

## <u>Steps</u>

1.Unpack all parts from the carton carefully.

2.Please install the bulb first.(This lamp uses a type "A" 100 watt bulb ,bulb not included)

3. Fix the glass cover (  ${\bf B}$  ) onto the socket

4. Place the shade ( C ) onto the glass cover ( B ) ,then you enjoy your light