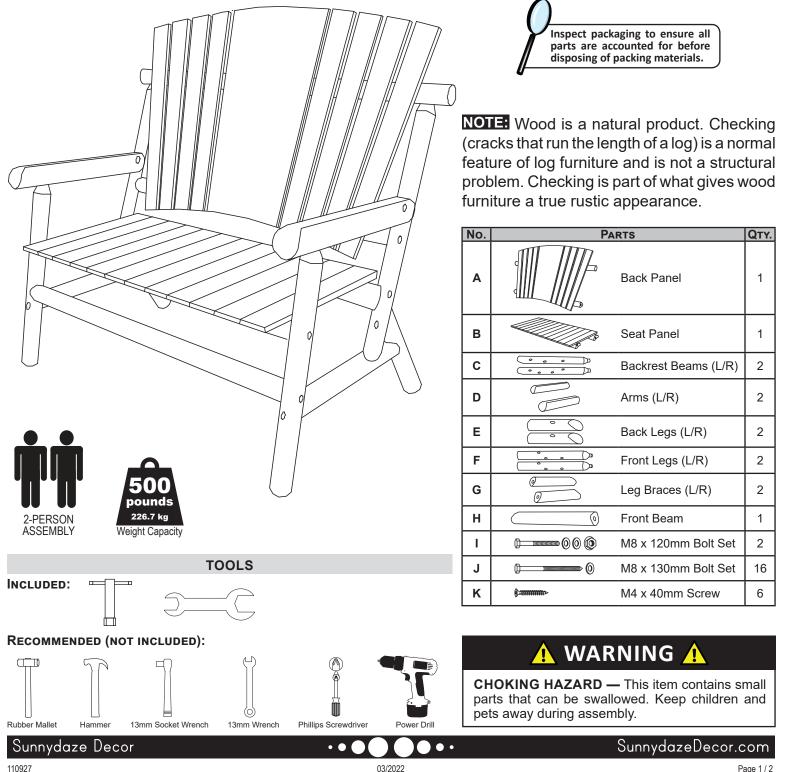

## **RUSTIC WOOD BENCH IEO-519**

Read all assembly and care instructions carefully before using this product. Save this manual for future reference. Assemble components on a soft, clean surface to avoid scratching or damaging the finish.