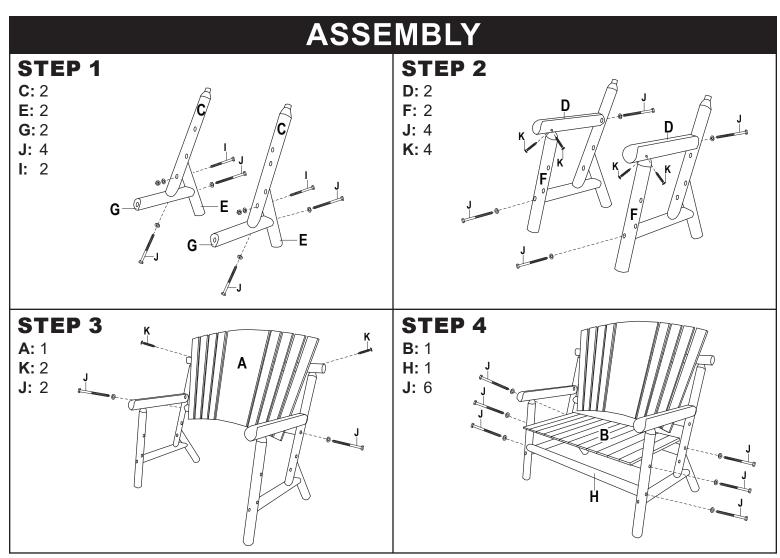

## **RUSTIC WOOD BENCH IEO-519**

Read all assembly and care instructions carefully before using this product. Save this manual for future reference. Assemble components on a soft, clean surface to avoid scratching or damaging the finish.