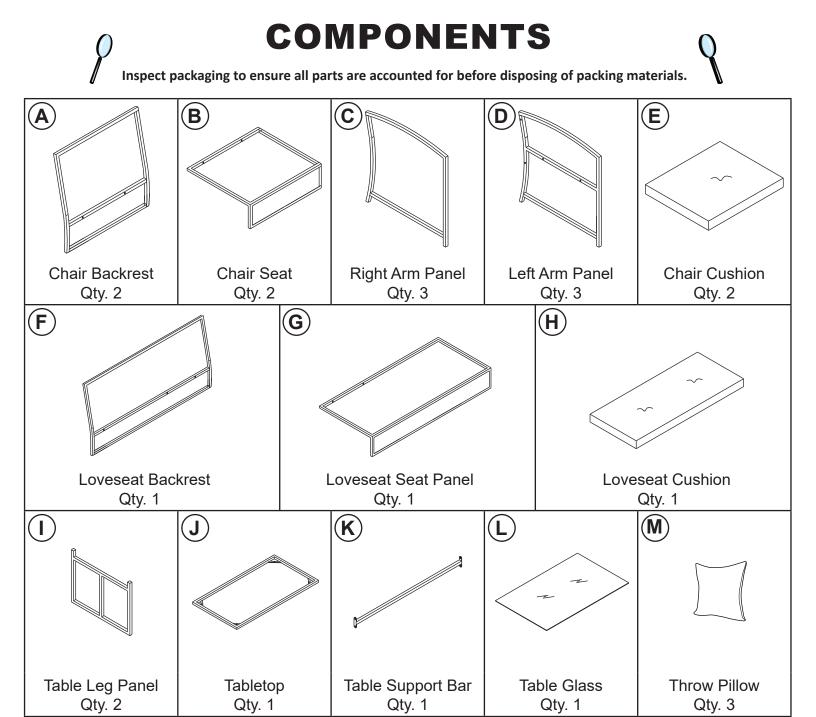

#### () HELPFUL HINT

Sunnydaze Decor advises reading this manual fully, and assembling the furniture set soon after purchase. Check that all parts are accounted for and familiarize yourself with the assembly before beginning.