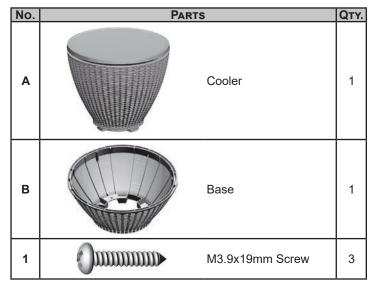

## I HELPFUL HINT

Sunnydaze Decor advises reading this manual fully, and assembling the unit soon after purchase. Check that all parts are accounted for and familiarize yourself with the assembly before beginning.