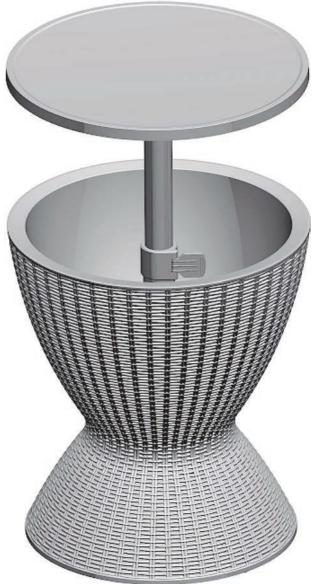

## FAUX RATTAN ADJUSTABLE-HEIGHT PATIO COOLER/SIDE TABLE TST-965

Review assembly instructions carefully and follow the care instructions. Save this document for future reference. Assemble components on a soft, clean surface to avoid scratching or damaging the finish.