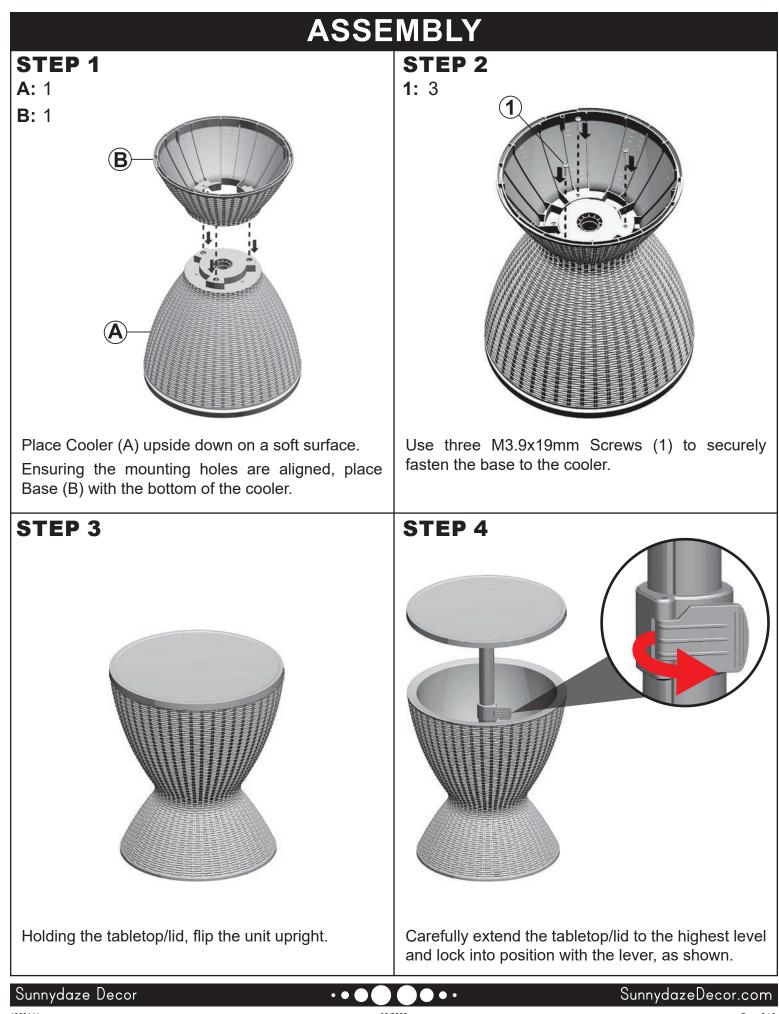

## FAUX RATTAN ADJUSTABLE-HEIGHT PATIO COOLER/SIDE TABLE TST-965

Review assembly instructions carefully and follow the care instructions. Save this document for future reference. Assemble components on a soft, clean surface to avoid scratching or damaging the finish.

## I HELPFUL HINT

Sunnydaze Decor advises reading this manual fully, and assembling the unit soon after purchase. Check that all parts are accounted for and familiarize yourself with the assembly before beginning.